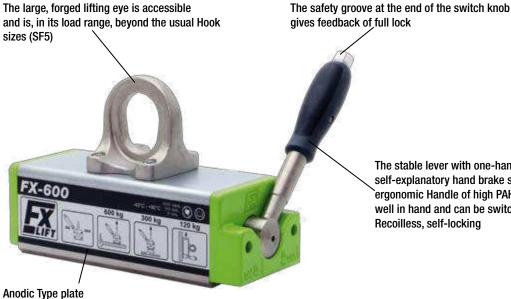

## FX - Technically the right decision

- 100% nickel
- High Energy half-shell Magnets
- actuator travel of only 90°
- large forged lifting eye (SF5)
- · great performance in a compact design
- short loading- and unloading times
- no mechanical impairment of workpiece
- · very massive shift shaft
- · recoilless hand operation
- suitable for flat and round materials
- increased safety via simple operation

The stable lever with one-handed switch mechanism in self-explanatory hand brake system is equipped with an ergonomic Handle of high PAH -free plastic provided he is well in hand and can be switched easily.

Monoblock solenoid shaft, made of one piece, fully plated, ball bearing without mechanical flaw

Massive stator-body manufactured from one piece. completely plated, for maximum corrosion protection