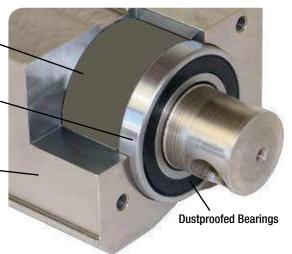

Monoblock solenoid shaft, made of one piece, fully plated, ball bearing without mechanical flaw

Massive stator-body manufactured from one piece. completely plated, for maximum corrosion protection