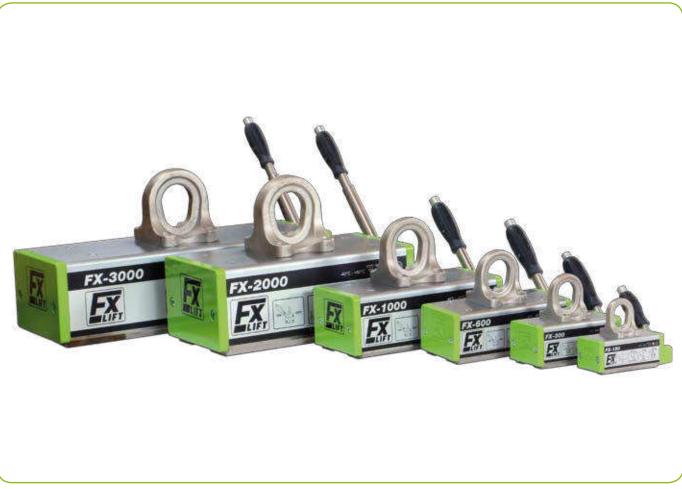

## Magnetic Lifting

FX lifting magnets are the new innovative product in the field of magnetic lifting technology. They work with a single- magnet system consisting of high-energy magnets half-shell, which can be fully activated in only 90° Switching travel, and works completely non-rebound and self-locking. The massive, ball-bearing switch shaft with the half-shell structured magnet has no magnetic Losses due to internal short circuit and can be manufactured in one piece in the entire length without welds or tapered transitions, and without millings for Block magnets what makes them virtually indestructible.

## FX - Technically the right decision

- 100% nickel
- High Energy half-shell Magnets
- actuator travel of only 90°
- large forged lifting eye (SF5)
- · great performance in a compact design
- short loading- and unloading times
- no mechanical impairment of workpiece
- · very massive shift shaft
- · recoilless hand operation
- suitable for flat and round materials
- increased safety via simple operation