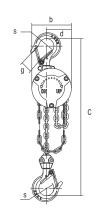

## Dimensions (mm)

| Type | CX003 | CX005 |
|------|-------|-------|
| а    | 88    | 101   |
| b    | 84    | 102   |
| С    | 217   | 260   |
| d    | 53    | 66    |
| е    | 37    | 44    |
| g    | 21    | 24.5  |
| S    | 32    | 35.5  |
| t    | 11    | 12    |
|      |       |       |
|      |       |       |