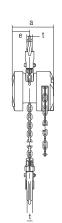

## Dimensions (mm)

| Type | CX003 | CX005 |
|------|-------|-------|
| а    | 88    | 101   |
| b    | 84    | 102   |
| С    | 217   | 260   |
| d    | 53    | 66    |
| е    | 37    | 44    |
| g    | 21    | 24.5  |
| S    | 32    | 35.5  |
| t    | 11    | 12    |
|      |       |       |
|      |       |       |