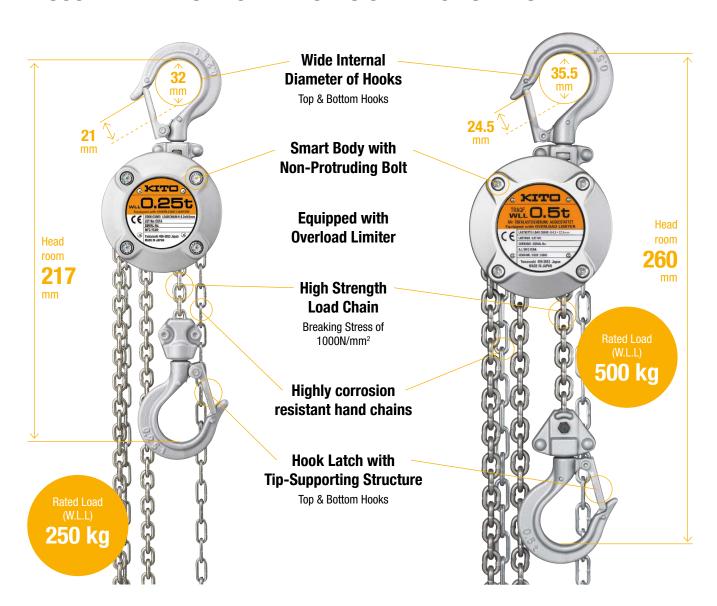

## **Specifikations**

| Туре                                 | CX003     | CX005      |
|--------------------------------------|-----------|------------|
| Capacity, kg                         | 250       | 500        |
| Standard lift, m                     | 3.0       | 3.0        |
| Hand chain folded length, m          | 2.5       | 2.5        |
| Hand pull to lift full load, daN     | 14.7      | 18.7       |
| Chain pulled to lift load 1 meter, m | 33.8      | 42.8       |
| Load chain diameter, mm              | 3.2 x 9.0 | 4.3 x 12.1 |
| Chain fall                           | 1         | 1          |
| Net weight, kg                       | 2.4       | 4.5        |
| Test weight, kg                      | 375       | 750        |
| Weight for additional 1 m lift, kg   | 0.4       | 0.9        |