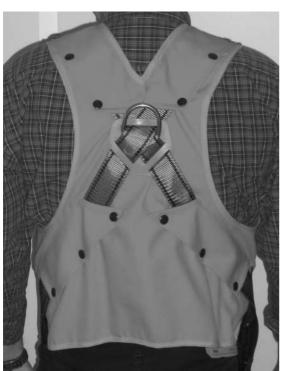

## Description and principle of operation

The EASY JACKET has been designed to be suitable for all the HT harnesses in the TRACTEL range. Once the user has positioned the jacket on the harness, the straps can be quickly threaded through. The jacket is extremely comfortable to wear, and is quick and simple to put on and take off. It is machine washable.

The Easy jacket is made of orange polycotton. It is positioned on the harness using press studs. Its unique shape means that it adapts to the design of the harness.

The Easy Jacket is one size and is suitable for all the harnesses in the HT range. Its strong polycotton fabric is grease-resistant, and its orange colour ensures high visibility. Once the Easy jacket has been positioned on the harness, it is quick and easy to thread the straps through.

## Technical specification

Orange polycotton jacket Steel press studs Machine wash at 30 °C