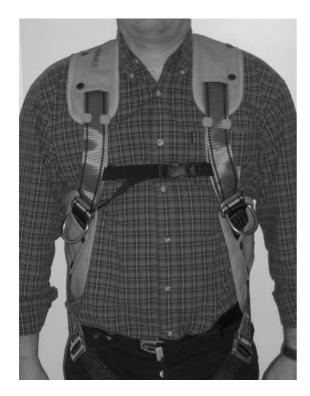

## Description and principle of operation

The EASY JACKET has been designed to be suitable for all the HT harnesses in the TRACTEL range. Once the user has positioned the jacket on the harness, the straps can be quickly threaded through. The jacket is extremely comfortable to wear, and is quick and simple to put on and take off. It is machine washable.

The Easy jacket is made of orange polycotton. It is positioned on the harness using press studs. Its unique shape means that it adapts to the design of the harness.

The Easy Jacket is one size and is suitable for all the harnesses in the HT range. Its strong polycotton fabric is grease-resistant, and its orange colour ensures high visibility. Once the Easy jacket has been positioned on the harness, it is quick and easy to thread the straps through.